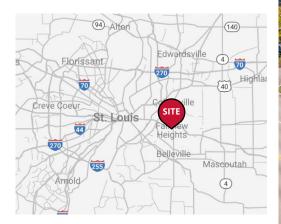

#### **PROPERTY DETAILS**

Great regional trade area

Recent capital improvements made

Located conveniently off I-64 and Highway 159

New ownership

N Illinois Street - 35,800 VPD