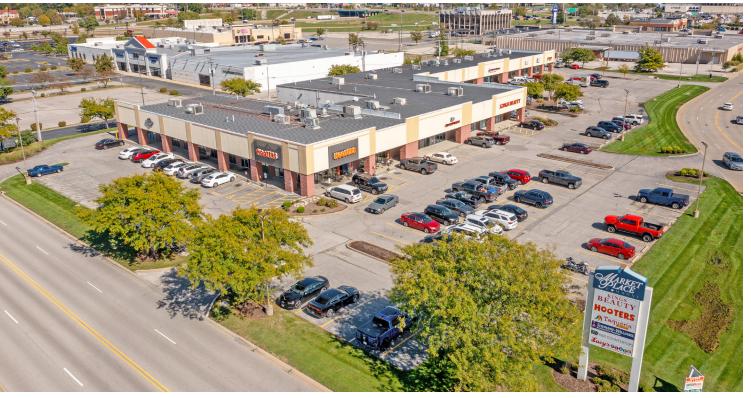

## **RETAIL FOR LEASE**

301-337 Market Place | Fairview Heights, Illinois 62208 1,500 - 4,857 SF | Lease Rate: Call for Details | Triple Nets: \$5.69/SF (2022 actual)

# Site Plan

| Space   | Status                   | SF    |
|---------|--------------------------|-------|
| 341     | Taquerias Olvera         | 1,980 |
| 337     | Lucy's Place             | 1,320 |
| 335     | Hammer and Stain         | 1,271 |
| 329-333 | Sherwin Williams         | 4,343 |
| 325     | AVAILABLE                | 1,800 |
| 321     | AVAILABLE                | 1,500 |
| 317     | Mister's Barber & Beauty | 1,500 |
| 313     | AVAILABLE                | 1,800 |
| 309     | Kings Beauty             | 9,028 |
| 305     | K&D Countertops          | 1.500 |
| 301     | Hooters                  | 5,887 |
| 58      | AVAILABLE                | 4,857 |