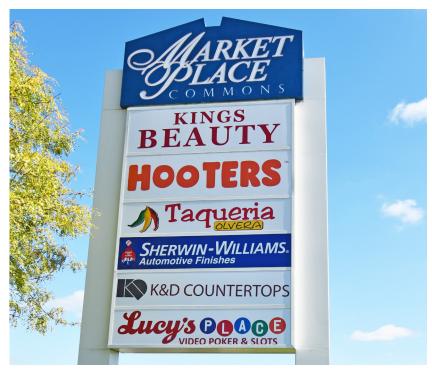

# Site Plan

| Space   | Status                   | SF    |
|---------|--------------------------|-------|
| 341     | Taquerias Olvera         | 1,980 |
| 337     | Lucy's Place             | 1,320 |
| 335     | Hammer and Stain         | 1,271 |
| 329-333 | Sherwin Williams         | 4,343 |
| 325     | AVAILABLE                | 1,800 |
| 321     | AVAILABLE                | 1,500 |
| 317     | Mister's Barber & Beauty | 1,500 |
| 313     | AVAILABLE                | 1,800 |
| 309     | Kings Beauty             | 9,028 |
| 305     | K&D Countertops          | 1.500 |
| 301     | Hooters                  | 5,887 |
| 58      | AVAILABLE                | 4,857 |