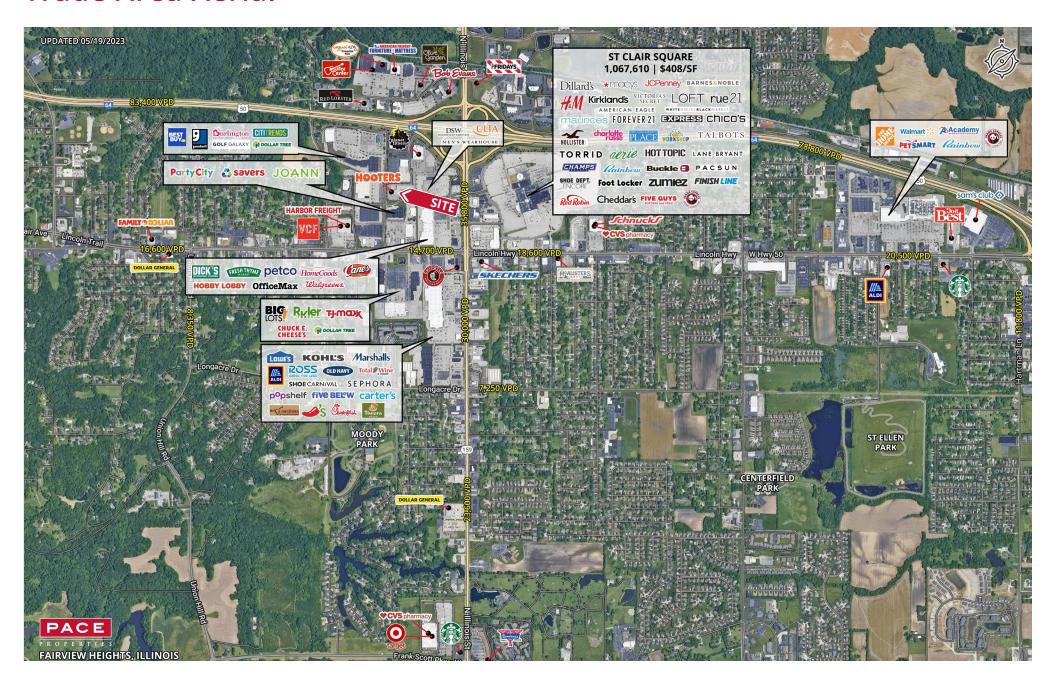

### **2023 DEMOGRAPHICS** 1 Mile | 3 Miles | 5 Miles



**Population** 4,299 | 32,313 | 114,185



**Daytime Population** 7,648 | 23,763 | 69,688



**Median Household Income** \$59,049 | \$87,650 | \$77,970



## **RETAIL FOR LEASE**

301-337 Market Place | Fairview Heights, Illinois 62208 1,500 - 4,857 SF | Lease Rate: Call for Details | Triple Nets: \$5.69/SF (2022 actual)

#### **PROPERTY DETAILS**

Great regional trade area

Recent capital improvements made

Located conveniently off I-64 and Highway 159

New ownership

N Illinois Street - 35,800 VPD

#### **Ashley Krekovich**

314.785.7613 akrekovich@paceproperties.com

#### **Connor Wiemann**

314.785.7627 cwiemann@paceproperties.com

**Kate Grewe** 314.785.7662 kgrewe@paceproperties.com

### **Trade Area Aerial**



# Site Plan



| Space   | Status                   | SF    |
|---------|--------------------------|-------|
| 341     | Taquerias Olvera         | 1,980 |
| 337     | Lucy's Place             | 1,320 |
| 335     | Hammer and Stain         | 1,271 |
| 329-333 | Sherwin Williams         | 4,343 |
| 325     | AVAILABLE                | 1,800 |
| 321     | AVAILABLE                | 1,500 |
| 317     | Mister's Barber & Beauty | 1,500 |
| 313     | AVAILABLE                | 1,800 |
| 309     | Kings Beauty             | 9,028 |
| 305     | K&D Countertops          | 1.500 |
| 301     | Hooters                  | 5,887 |
| 58      | AVAILABLE                | 4,857 |