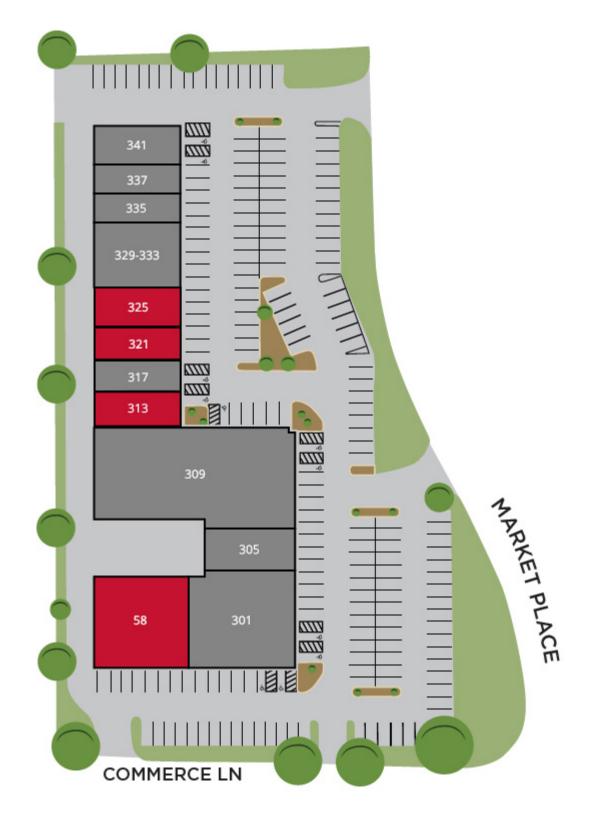

# Site Plan

| Space   | Status                   | SF    |
|---------|--------------------------|-------|
| 341     | Taquerias Olvera         | 1,980 |
| 337     | Lucy's Place             | 1,320 |
| 335     | Hammer and Stain         | 1,271 |
| 329-333 | Sherwin Williams         | 4,343 |
| 325     | AVAILABLE                | 1,800 |
| 321     | AVAILABLE                | 1,500 |
| 317     | Mister's Barber & Beauty | 1,500 |
| 313     | AVAILABLE                | 1,800 |
| 309     | Kings Beauty             | 9,028 |
| 305     | K&D Countertops          | 1.500 |
| 301     | Hooters                  | 5,887 |
| 58      | AVAILABLE                | 4,857 |